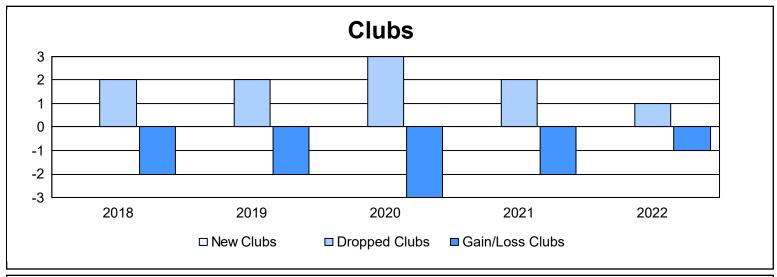

District 331 B As of June 2022 Cumulative

| Year      | New<br>Clubs | Dropped<br>Clubs | Gain/<br>Loss<br>Clubs | New<br>Members | Charter<br>Members | Reinstate<br>Members | Transfer<br>Members | Total<br>Member<br>Added | Total<br>Members<br>Dropped | Gain/<br>Loss<br>Members |
|-----------|--------------|------------------|------------------------|----------------|--------------------|----------------------|---------------------|--------------------------|-----------------------------|--------------------------|
| 2017-2018 | 0            | 2                | -2                     | 181            | 0                  | 2                    | 3                   | 186                      | 236                         | -50                      |
| 2018-2019 | 0            | 2                | -2                     | 143            | 0                  | 5                    | 1                   | 149                      | 310                         | -161                     |
| 2019-2020 | 0            | 3                | -3                     | 144            | 0                  | 3                    | 1                   | 148                      | 257                         | -109                     |
| 2020-2021 | 0            | 2                | -2                     | 116            | 1                  | 3                    | 0                   | 120                      | 251                         | -131                     |
| 2021-2022 | 0            | 1                | -1                     | 128            | 0                  | 2                    | 2                   | 132                      | 214                         | -82                      |
| Average   | 0            | 2                | -2                     | 142            | 0                  | 3                    | 1                   | 147                      | 254                         | -107                     |